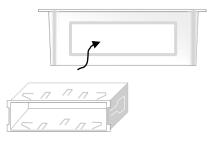

## For DIN style Radios with Sleeve Mount:

Use a utility knife to remove the Post Mount inserts. Insert the Mounting Sleeve and bend the Securing Tabs to hold the Sleeve in place

Follow the Manufactures directions for mounting and electrical hookups

## For Post style Mount radios:

Leave the inserts in place. Follow the manufactures directions for mounting and electrical hookup