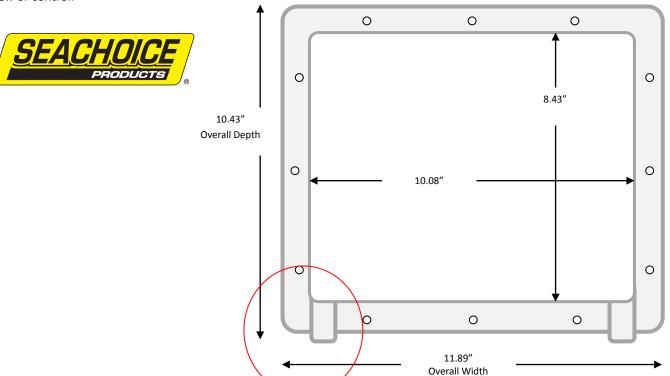

# be mounted on any overhead Panel, Shelf top or under dash surface that provides a flat surface of sufficient strength to fasten to .

After mounting the radio, use the Self Tapping screws provided to attach the housing. Make sure the position does not obstruct the operators view or control.