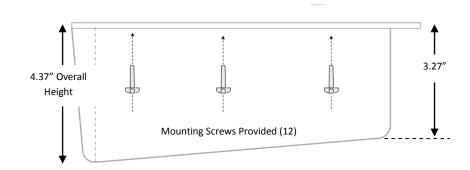

# be mounted on any overhead Panel, Shelf top or under dash surface that provides a flat surface of sufficient strength to fasten to .

After mounting the radio, use the Self Tapping screws provided to attach the housing. Make sure the position does not obstruct the operators view or control.