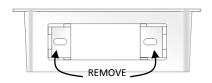

## For DIN style Radios with Sleeve Mount:

Use a utility knife to remove the Post Mount inserts. Insert the Mounting Sleeve and bend the Securing Tabs to hold the Sleeve in place

Follow the Manufactures directions for mounting and electrical hookups